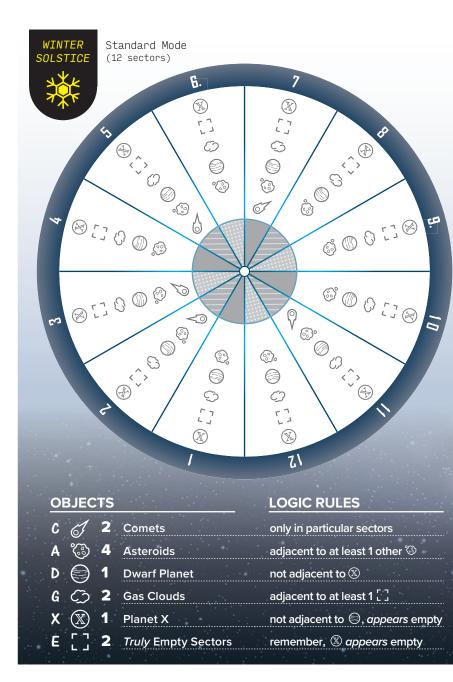

|       |  |
| E                   |          |   |          |          |                                       |       |  |
| F<br>X <sub>1</sub> |          |   |          |          |                                       |       |  |
|                     |          |   |          |          |                                       |       |  |
| Final Score         |          |   |          |          |                                       |       |  |
| <b>*</b> :1 3:2     | 61:{3    |   | (a):{(a) | X: 386   | 42/ <sup>1st</sup>                    | TOTAL |  |
|                     | <u>ب</u> |   |          |          | · · · · · · · · · · · · · · · · · · · |       |  |
|                     |          |   |          |          |                                       |       |  |



| THE SEARCH FOR       Name:         PLANET X       Game Code: |               |         |                   |          |          |   |       |  |
|--------------------------------------------------------------|---------------|---------|-------------------|----------|----------|---|-------|--|
| Action                                                       |               | Result  | 9                 | 8        |          | 8 |       |  |
|                                                              |               |         |                   |          |          |   |       |  |
|                                                              |               |         |                   |          |          |   |       |  |
|