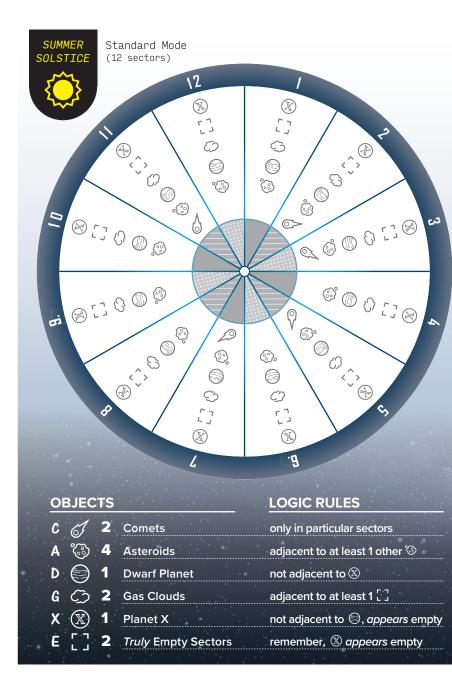

|              |          |   |       |  |
| F                                  |                 |        |              |          |   |       |  |
| X <sub>1</sub>                     |                 |        |              |          |   |       |  |
|                                    |                 |        |              |          |   |       |  |
| Final Score                        |                 |        |              |          |   |       |  |
| 🕵 : 🕦 🥨                            | ):(2) []:{      | 3 ():4 | <b>: (4)</b> | X: 08    |   | TOTAL |  |
|                                    |                 |        |              | ····· ·  |   |       |  |
|                                    |                 |        |              |          |   |       |  |



|                  |              |                                              |          | Code:    |   |       |  |
|------------------|--------------|----------------------------------------------|----------|----------|---|-------|--|
| Action           | Result       | 8                                            | 8        |          | 8 |       |  |
|                  |              |                                              |          |          |   |       |  |
|                  |              |                                              |          |          |   |       |  |
|                  |              |                                              |          |          |   |       |  |
|                  |              |