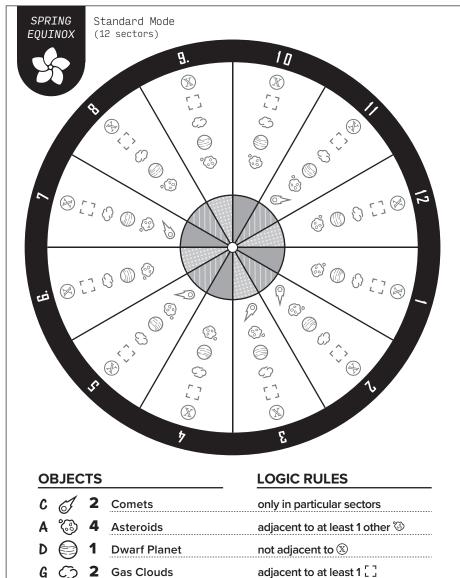

# C C Comets Only in particular sectors A C 4 Asteroids D D 1 Dwarf Planet OG C 2 Gas Clouds Adjacent to at least 1 other Adjacent to at least 1 other Adjacent to at least 1 other Adjacent to S A T Planet X Only in particular sectors adjacent to at least 1 other Adjacent to S adjacent to at least 1 other Adjacent to S A T Planet X Only in particular sectors