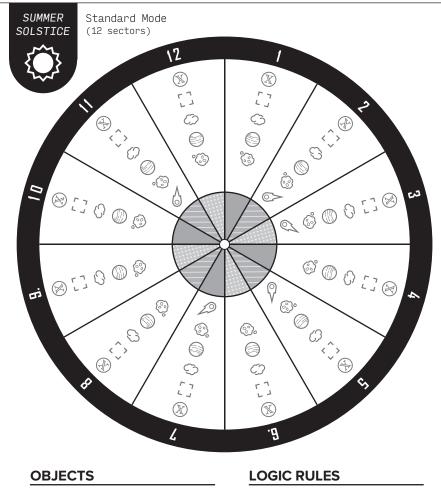

|
| A                     |          |   |             |   |
| В                     |          |   |             |   |
| C<br>D                |          |   |             |   |
|                       |          |   |             |   |
| E                     |          |   |             |   |
| F                     |          |   |             |   |
| X <sub>1</sub>        |          |   |             |   |
|                       |          |   |             |   |

| Final Scor  | e             |        |       |            |          |       |
|-------------|---------------|--------|-------|------------|----------|-------|
| <b>*</b> :① | <b>%:(2</b> ) | Ø: (3) | □:(4) | <b>(4)</b> | X:086427 | TOTAL |
|             |               |        |       |            |          |       |



#### 

## PLANET X

| Name:      |  |  |
|------------|--|--|
| Game Code: |  |  |

| Action                | Result   | 8 | 8           | 8 |
|-----------------------|----------|---|-------------|---|
|                       |          |   |             |   |
|                       |          |   |             |   |
|                       |          |   |             |   |
|                       |          |   |             |   |
|                       |          |   |             |   |
|                       |          |   |             |   |
|                       |          |   |             |   |
|                       |          |   |             |   |
|                       |          |   |             |   |
|                       |          |   |             |   |
|