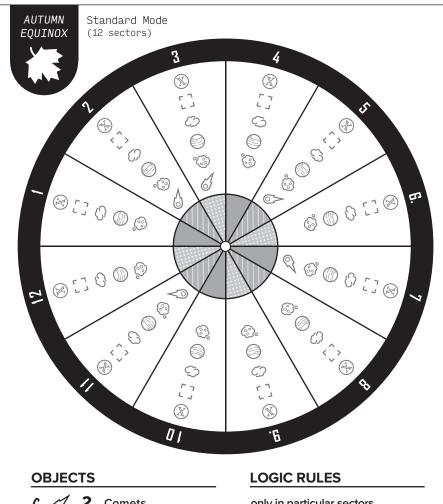

# C C Comets Only in particular sectors A C 4 Asteroids D D 1 Dwarf Planet OG C 2 Gas Clouds Adjacent to at least 1 other Adjacent to at least 1 other Adjacent to at least 1 other Adjacent to S A T Planet X Only in particular sectors adjacent to at least 1 other Adjacent to S adjacent to at least 1 other Adjacent to S A T Planet X Only in particular sectors