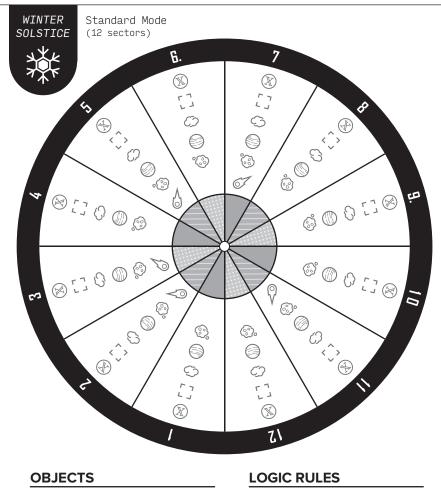

|
| А                     |          |   |             |   |
| В                     |          |   |             |   |
| С                     |          |   |             |   |
| D                     |          |   |             |   |
| Е                     |          |   |             |   |
| F                     |          |   |             |   |
| X <sub>1</sub>        |          |   |             |   |
|                       |          |   |             |   |

| Final Scor  | e             |        |       |            |          |       |
|-------------|---------------|--------|-------|------------|----------|-------|
| <b>*</b> :① | <b>%:(2</b> ) | Ø: (3) | □:(4) | <b>(4)</b> | X:086427 | TOTAL |
|             |               |        |       |            |          |       |



# C C Comets Only in particular sectors A C 4 Asteroids D D 1 Dwarf Planet OG C 2 Gas Clouds Adjacent to at least 1 other Adjacent to at least 1 other Adjacent to at least 1 other Adjacent to S A T Planet X Only in particular sectors adjacent to at least 1 other Adjacent to S adjacent to at least 1 other Adjacent to S A T Planet X Only in particular sectors

## PLANET X

| Name:     |  |  |
|-----------|--|--|
| Game Code |  |  |

| Action                | Result   | 8 | 8           | 8 |
|-----------------------|----------|---|-------------|---|
|                       |          |   |             |   |
|                       |          |   |             |   |
|                       |          |   |             |   |
|                       |          |   |             |   |
|