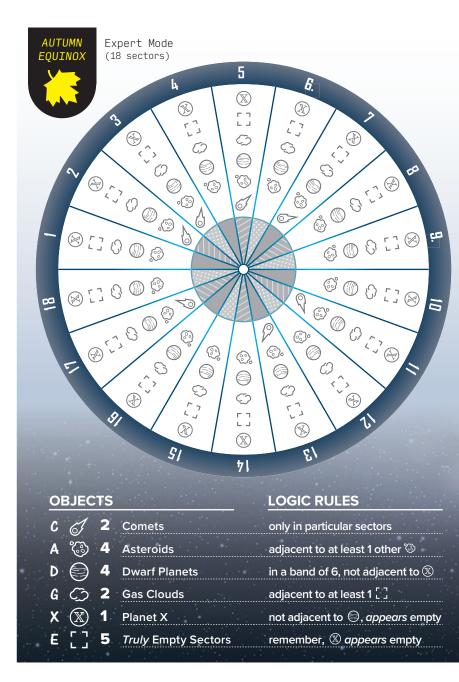

|              |       |  |  |
| F                                |           |       |                     |              |       |  |  |
| X <sub>1</sub><br>X <sub>2</sub> |           |       |                     |              |       |  |  |
| 12                               |           |       |                     | and a second |       |  |  |
| Final Score                      |           |       |                     |              |       |  |  |
| <b>\$:</b> (1) ©:(2)             | d:3 ::4   | ĵ) 🕞: | 2 (2) (3): (6) (8)  | 6420         | TOTAL |  |  |
|                                  |           |       |                     |              |       |  |  |
|                                  |           |       |                     |              |       |  |  |



|                     |          |      |                    | <br>Code: |        |       |  |
|---------------------|----------|------|--------------------|-----------|--------|-------|--|
| Action              | Result 🙎 |      | 8                  |           | 8      |       |  |
|                     |          |      |                    |           |        |       |  |
|                     |          |      |                    |           |        |       |  |
|                     |          |      |                    |           |        |       |  |
|                     |          |      |                    |           |        |       |  |
|                     |          |      |                    |           |        |       |  |
|                     |          |