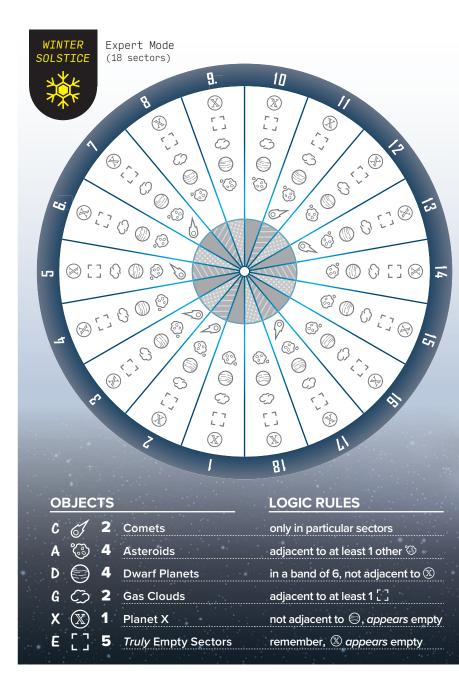

|           |        |       |  |
| E                   |          |      |                    |           |        |       |  |
| F                   |          |      |                    |           |        |       |  |
| X <sub>1</sub>      |          |      |                    |           |        |       |  |
| X <sub>2</sub>      |          |      |                    |           |        |       |  |
| Final Score         |          |      |                    |           |        |       |  |
| <b>\$</b> :1 ©:2    | J: 3     | (j): | (): <sup>(2)</sup> | X: 08     | 42 1st | TOTAL |  |
|                     |          | ~~~  |                    | - 15      | / 🖋    |       |  |
|                     |          |      |                    |           |        |       |  |



| THE SEARCH FOR<br>PLANET X       |           |        | Name:<br>Game Code: |           |                |       |  |
|----------------------------------|-----------|--------|---------------------|-----------|----------------|-------|--|
|                                  |           |        |                     |           |                |       |  |
|                                  |           |        |                     |           |                |       |  |
|                                  |           |        |                     |           |                |       |  |
|                                  |           |        |                     |           |                |       |  |
|                                  |           |        |