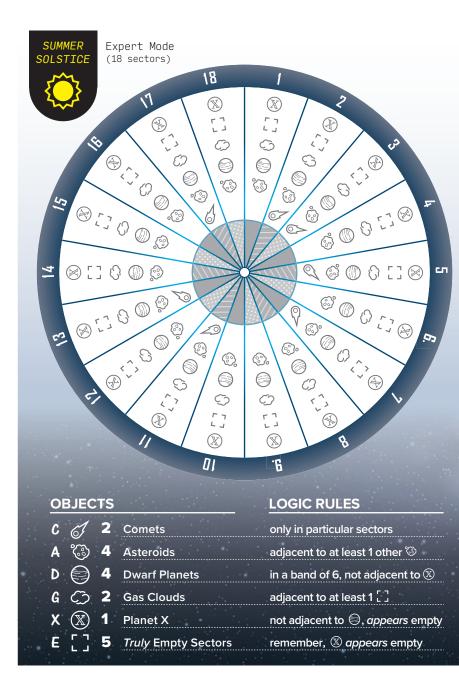

|                 |           |         |          |   |       |  |
| F                                |                 |           |         |          |   |       |  |
| X <sub>1</sub><br>X <sub>2</sub> |                 |           |         |          |   |       |  |
| ~                                | See Street a    |           |         |          |   |       |  |
| Final Score                      |                 |           |         |          |   |       |  |
| 🕵 : 🛈 🦉                          | ):(2) []:(      | 3) (j:(4) | (⊇: (⊇) | X: 0086  |   | TOTAL |  |
|                                  |                 |           |         |          |   |       |  |
|                                  |                 |           |         |          |   |       |  |



| THE SEARCH FOR<br>PLANET X       |           |       | Name:<br>Game Code: |              |       |  |  |
|----------------------------------|-----------|-------|---------------------|--------------|-------|--|--|
| Action                           | Result 🙁  |       | 8                   | 8            |       |  |  |
|                                  |           |       |                     |              |       |  |  |
|                                  |           |       |                     |              |       |  |  |
|                                  |           |       |                     |              |       |  |  |
|                                  |           |       |                     |              |       |  |  |
|                                  |