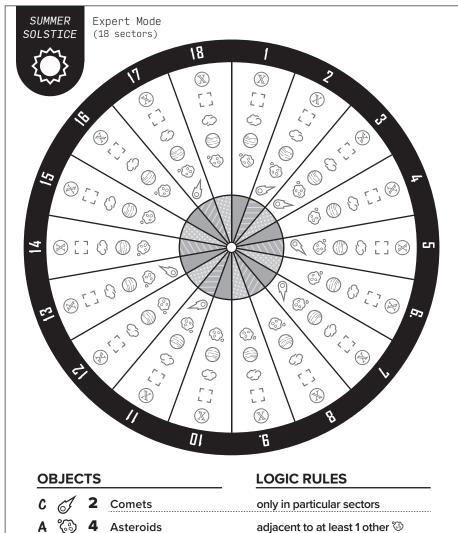

## C C 2 Comets only in particular sectors A 3 4 Asteroids adjacent to at least 1 other 3 D 4 Dwarf Planets in a band of 6, not adjacent to 3 G 2 Gas Clouds adjacent to at least 1 \[ \] X \[ \text{X} \] Planet X not adjacent to \[ \empty \], appears empty E \[ \] 5 Truly Empty Sectors remember, \[ \text{X} appears empty \]