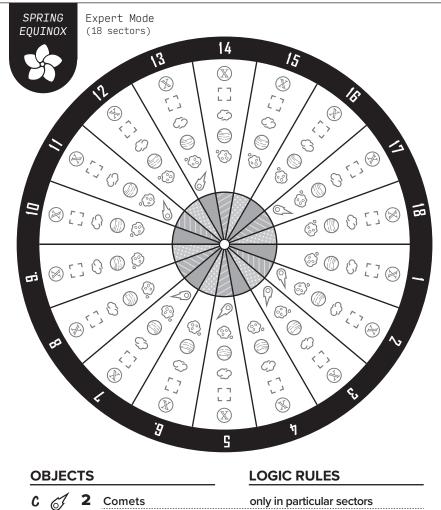

# OBJECTS LOGIC RULES C ✓ 2 Comets only in particular sectors A ③ 4 Asteroids adjacent to at least 1 other ⑤ D ✓ 4 Dwarf Planets in a band of 6, not adjacent to ⑥ G ✓ 2 Gas Clouds adjacent to at least 1 □ X X 1 Planet X not adjacent to ⑥ appears empty E □ 5 Truly Empty Sectors remember, ⑥ appears empty