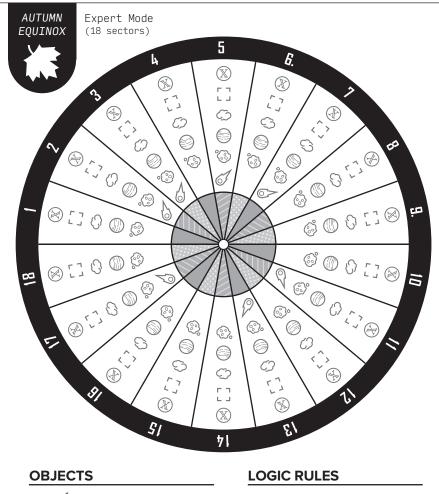

|
| Α                     |          |   |             |   |
| В                     |          |   |             |   |
| С                     |          |   |             |   |
| D                     |          |   |             |   |
| Е                     |          |   |             |   |
| F                     |          |   |             |   |
| X <sub>1</sub>        |          |   |             |   |
| X <sub>2</sub>        |          |   |             |   |

| Final Scor  | e             |        |       |            |          |       |
|-------------|---------------|--------|-------|------------|----------|-------|
| <b>*</b> :① | <b>%:(2</b> ) | Ø: (3) | □:(4) | <b>(2)</b> | X:086427 | TOTAL |
|             |               |        |       |            |          |       |



## C C 2 Comets only in particular sectors A 3 4 Asteroids adjacent to at least 1 other 3 D 4 Dwarf Planets in a band of 6, not adjacent to 3 G 2 Gas Clouds adjacent to at least 1 \[ \] X \[ \text{X} \] Planet X not adjacent to \[ \empty \], appears empty E \[ \] 5 Truly Empty Sectors remember, \[ \text{X} appears empty \]

| Name:      |  |  |
|------------|--|--|
| Game Code: |  |  |

| Action                | Result   | 8 | 8           | 8 |
|-----------------------|----------|---|-------------|---|
|                       |          |   |             |   |
|                       |          |   |             |   |
|                       |          |   |             |   |
|                       |          |   |             |   |
|                       |          |   |             |