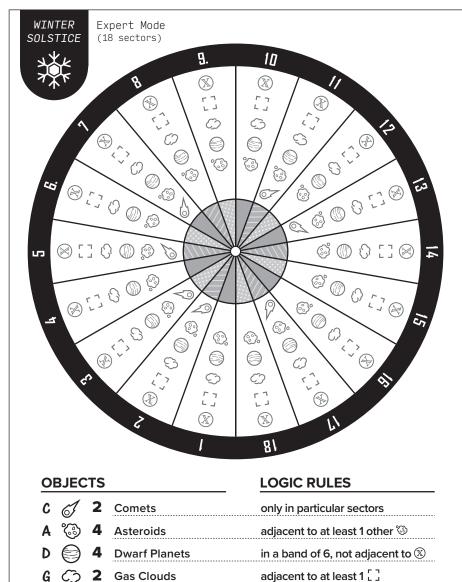

in a band of 6, not adjacent to  ${\mathbb S}$ 

not adjacent to 🖨, appears empty

remember, ® appears empty

adjacent to at least 1 []

**Dwarf Planets** 

**Truly Empty Sectors** 

**Gas Clouds** 

Planet X